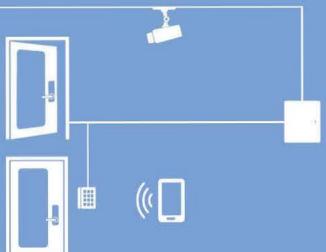

THE SIMPLE AND SECURE WAY TO OPEN DOORS.

Brivo Onair® combines access control and video surveillance to put you in control of your facilities. You can protect your people and property around the clock from anywhere and from any device. It's ideal for those looking to:

## SIMPLIFY WORKFLOW

with the Brivo Onair API, which easily integrates with the following third party technologies:

- → Identity Management Systems
- → Security Incident and Event Management Systems
- → Video Management Systems
- → Alarm Management Systems
- → Biometric Readers
- → Wireless Locks
- → Elevator Controls
- → Visitor Management Systems
- → Facility Management Systems
- → Workspace Management Software