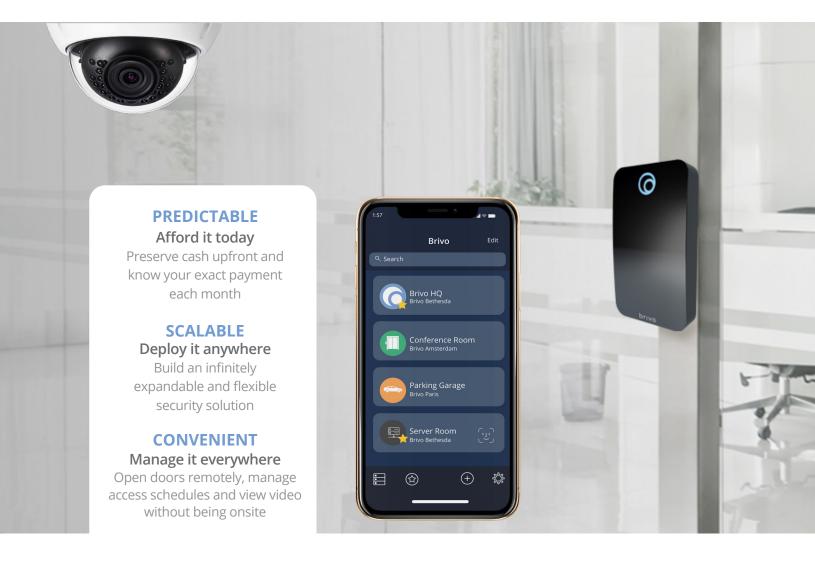

## SECURE YOUR BUILDING WITHOUT THE HIGH UPFRONT PAYMENT

Remove the barrier of initial hardware and installation costs so you can protect your business, people and community

Brivo Complete security subscription

- Hardware to add access control and video at any door
- Cloud-based software to remotely manage your building
- Mobile credentials to replace traditional keys or fobs
- Software and firmware updates ensuring your solution is cyber secure
- · Lifetime warranty on Brivo provided hardware